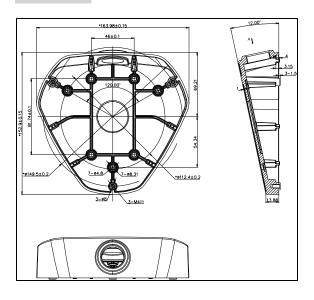

### **Dimension:**

#### Parameter:

| Model      | DS-1281ZJ-DM25                     |
|------------|------------------------------------|
|            | Inclined Ceiling Mount Bracket for |
| Parameters | Dome Camera                        |
| Appearance | Hikvision White                    |
| Material   | Aluminum Alloy                     |
| Dimension  | 153×164×45mm                       |
| Weight     | 300g                               |